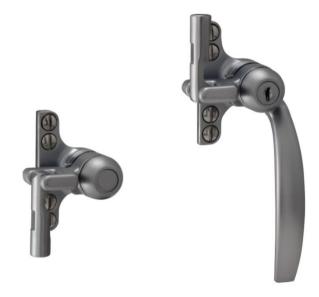

## **B918 Arched Classic Handle Duplex 4-Hole Backplate**

## PRODUCT FEATURES & TECHNICAL INFORMATION

- A Duplex window handle that gives 2 locking points operated from the single handle, use with B646 connecting rods available in 5 sizes.
- Often used for windows above 1300mm or where access to a single cockspur handle becomes difficult
- Non locking, Inward opening and night vent variations available
- Suites with the standard range of window handle and Triplex handles
- Backplate can be replaced with a 2 hole version (screw or rivet)
- Suitable for M5 countersunk fixing screws
- Available in several finishes or matching RAL finish on request
- Complimentary B375 pegstay available in 2 sizes for standard window opening
- Complimentary door handles and escutcheons available for suited look