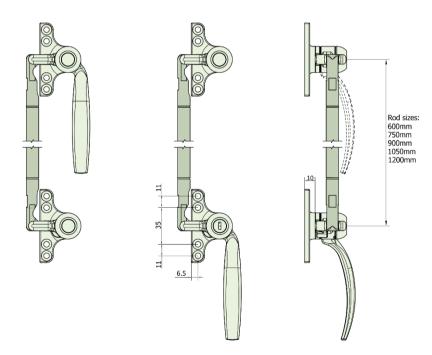

## Dimensions Outward Opening 4 hole Backplate Steel Window Fittings / Window Handles /B918/Duplex

**B646NOSE & Connector** 

B918K09FDU – Key Locking with Connector 2019 V1